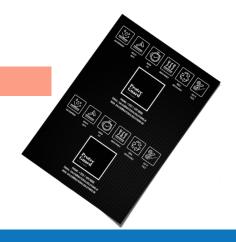

## **PROTECT FLOOR DUST GUARD**

Thickness: 1.6 mm

Size: 1.22m (width) x 2.44m (length)

GSM: 200

Colour: White and black Application: Foot Traffic

H Flute Sheet

Floor

## **PROTECT FLOOR STANDARD GUARD**

Size: 1.22m (width) x 2.44m (length)

GSM: 290

Colour: White and black Application: Foot Traffic

H Flute Sheet

## **PROTECT FLOOR FIRE GUARD**

Thickness: 2.0 mm

Size: 1.22m (width) x 2.44m (length)

GSM: 250

Colour: White and black Fire rating: LPS 1207 Application: Foot Traffic

H Flute Sheet