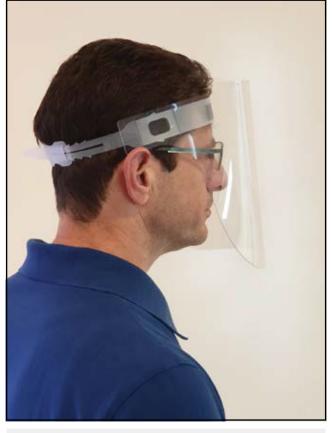

- Full-face protection coverage. Under chin & ear to ear.
- High clarity
- Reusable shield
- Unique Suspension Systems that reduces the effects of exhaled moisture.
- Adjustable plastic headbands, by zip-tie mechanism, that allows maximum comfort.
- Lightweight, flexible plastic with foam forehead cushion.
- Easy to don and remove using only one hand.
- The face shield comes flat, semi-assembled, and needs only two prep for use.
- Helps to prolong the life of facial masks.
- Easy to clean.
- One Size Fits All