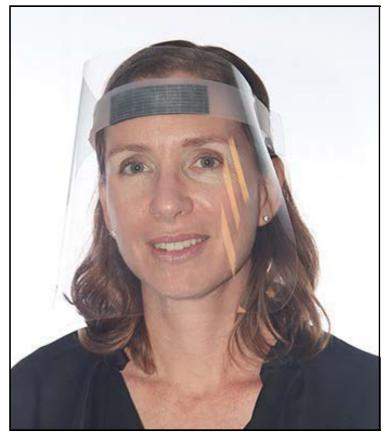

## REUSABLE FACE SHIELD

Help to reduce the transmission of viral disease

- Full-face protection coverage. Under chin & ear to ear.
- High clarity
- Reusable shield
- Unique Suspension Systems that reduces the effects of exhaled moisture.
- Adjustable plastic headbands, by zip-tie mechanism, that allows maximum comfort.
- Lightweight, flexible plastic with foam forehead cushion.
- Easy to don and remove using only one hand.
- The face shield comes flat, semi-assembled, and needs only two prep for use.
- Helps to prolong the life of facial masks.
- Easy to clean.
- One Size Fits All