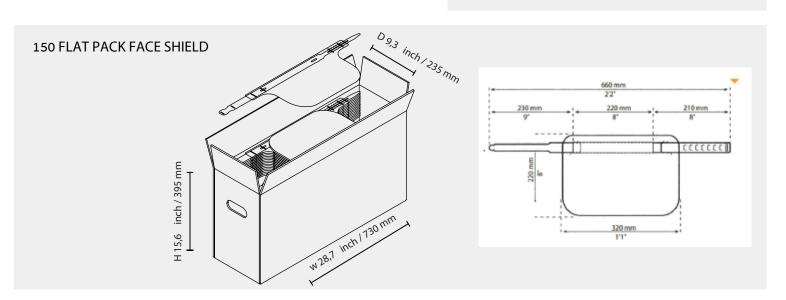

## REUSABLE FACE SHIELD

Help to reduce the transmission of viral disease

- · Material: PET
- Product Weight (lb.): 0.14
- Protective Equipment Features: Adjustable, ventilated
- · Size: One Size Fits All
- Suspension Type: Zip-tie
- transportation: super-efficient packaging for easy, cost affective logistics

|      |                         | roduct Height inch / 220 mm |
|------|-------------------------|-----------------------------|
| Proc | duct Width 9 inch / 240 | <b>⊣</b><br>mm              |

| Ship data:    |                 |           |            |
|---------------|-----------------|-----------|------------|
| Packages type | Number of units | Weight KG | Weight LBS |
| Carton        | 150             | 11        | 24         |