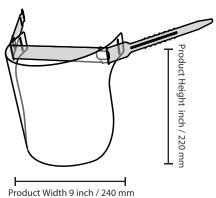

|      |                         | roduct Height inch / 220 mm |
|------|-------------------------|-----------------------------|
| Proc | duct Width 9 inch / 240 | <b>⊣</b><br>mm              |

| Ship data:    |                 |           |            |
|---------------|-----------------|-----------|------------|
| Packages type | Number of units | Weight KG | Weight LBS |
| Carton        | 150             | 11        | 24         |