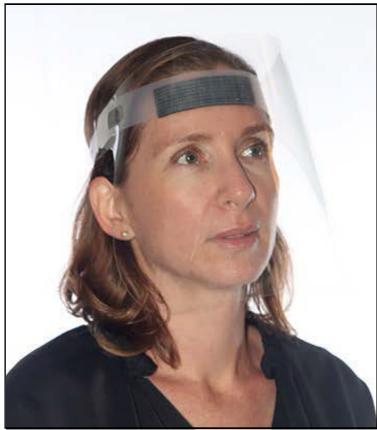

- Full-face protection coverage. Under chin & ear to ear.
- High clarity
- Reusable shield
- Unique Suspension Systems that reduces the effects of exhaled moisture.
- Adjustable plastic headbands, by zip-tie mechanism, that allows maximum comfort.
- Lightweight, flexible plastic with foam forehead cushion.
- Easy to don and remove using only one hand.
- The face shield comes flat, semi-assembled, and needs only two prep for use.
- Helps to prolong the life of facial masks.
- Easy to clean.
- One Size Fits All